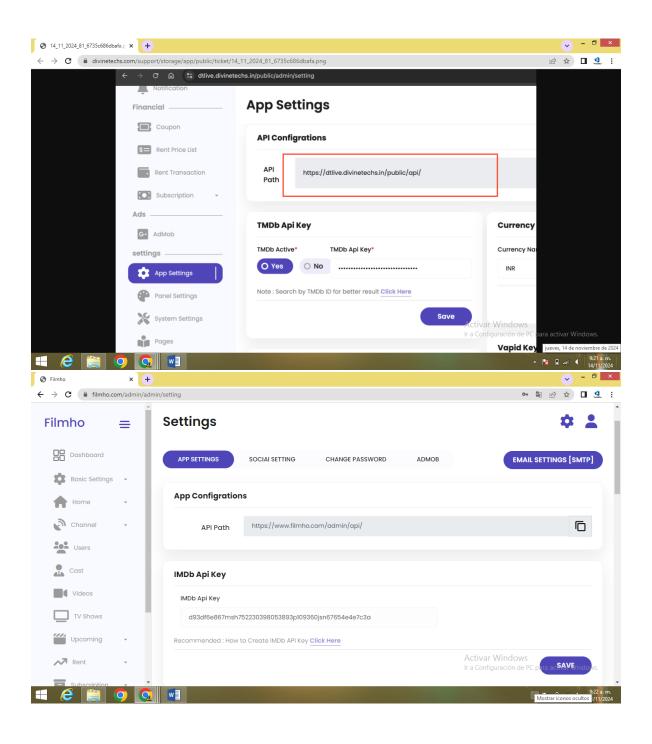

Good morning, as you can see in the screenshots that we relate, the admin panel that you show us is completely different from the one we have, we even just downloaded the code again and we checked but we did not find that, we also want to know how we are going to configure if the The code we have does not have the option nor does it relate to the TMDB. We have been working on this project for a long time and we have requested help from you. The response to the previous ticket #83 is not correct in our opinion since it is not possible to carry out the steps that we have. mentioned, we request that you please inform us clearly how we can solve our problem..... of ticket #83